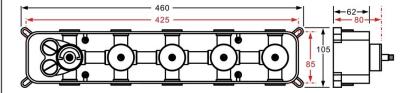

#### **Shower Mixer Connections**

Shower Head Mounting: Flush on ceiling

Hand Spray Hose: 59 inch Water flow: 2.5 GPM ~ 5.5 GPM Water pressure: 0.3 MPA ~ 1 MPA

Water pipe lines: 3/4 inch water pipes for the hot and cold water mixer