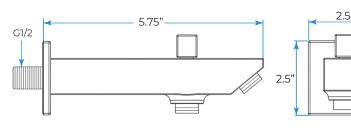

ower head size: 20 x 20 inch

Each function can run all together and separately

Music and LED light work by electronic

All Metal Material: Solid Brass; Stainless Steel (top showerhead, hose)

Shower Head Mounting: Flush on ceiling

Hand Spray Hose: 59 inch Water flow: 2.5 GPM ~ 5.5 GPM Water pressure: 0.3 MPA ~ 1 MPA

Water pipe lines: 3/4 inch water pipes for the hot and cold water mixer







### 



2.76 inch

(70 mm)

Water Pressure: 0.3-0.5MPA Shower Flow Rate: 9-25L/min



18.5 x 18.5 inch (470 x 470 mm)

All dimensions and specifications are nominal and may vary. Use actual products for accuracy in critical situations.

## **B**athSelect

#### **Shower Mixer**





All Function can be used at the same time.





Product shown is only for installation display purpose

#### Spout



#### **Hand Shower**



Flow Rate: 2.0 GPM / 7.6 LPM

#### **Shower Mixer Connections**