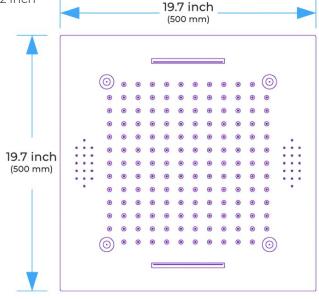

#### **Shower Head**

Shower Head 3 Functions: Waterfall, Rainfall & Mist

Shower head size: 20 x 20 inch

Each function can run all together and separately

Music and LED light work by electronic

All Metal Material: Solid Brass; Stainless Steel (top showerhead, hose)

### 

2.76 inch

(70 mm)

Water Pressure: 0.3-0.5MPA Shower Flow Rate: 9-25L/min

18.5 x 18.5 inch (470 x 470 mm)

All dimensions and specifications are nominal and may vary. Use actual products for accuracy in critical situations.