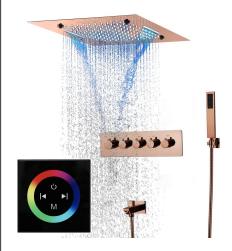

#### **Shower Head**

Shower Head 3 Functions: Waterfall, Rainfall & Mist

Shower head size: 20 x 20 inch

Each function can run all together and separately

Music and LED light work by electronic

All Metal Material: Solid Brass; Stainless Steel (top showerhead, hose)

Shower Head Mounting: Flush on ceiling

Hand Spray Hose: 59 inch Water flow: 2.5 GPM ~ 5.5 GPM Water pressure: 0.3 MPA ~ 1 MPA

Water pipe lines: 3/4 inch water pipes for the hot and cold water mixer

#### **Shower Mixer**

All Function can be used at the same time.

Product shown is only for installation display purpose