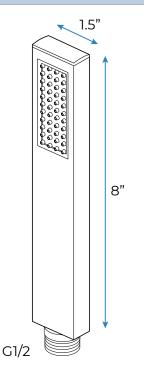

inch

Each function can run all together and separately

Music and LED light work by electronic

All Metal Material: Solid Brass; Stainless Steel (top showerhead, hose)

Shower Head Mounting: Flush on ceiling

Hand Spray Hose: 59 inch Water flow: 2.5 GPM ~ 5.5 GPM Water pressure: 0.3 MPA ~ 1 MPA

Water pipe lines: 3/4 inch water pipes for the hot and cold water mixer







### 



2.76 inch

(70 mm)

Water Pressure: 0.3-0.5MPA Shower Flow Rate: 9-25L/min



18.5 x 18.5 inch (470 x 470 mm)

All dimensions and specifications are nominal and may vary. Use actual products for accuracy in critical situations.

## **B**athSelect

#### **Shower Mixer**





All Function can be used at the same time.





Product shown is only for installation display purpose

#### Spout



#### **Hand Shower**



Flow Rate: 2.0 GPM / 7.6 LPM

#### **Shower Mixer Connections**