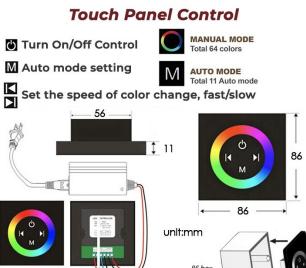

# THERMOSTATIC ROSE GOLD LED TOUCH PANEL CONTROLLED RECESSED CEILING MOUNT MIST WATERFALL MIST RAINFALL SHOWER SYSTEM WITH HAND SHOWER SPECIFICATIONS