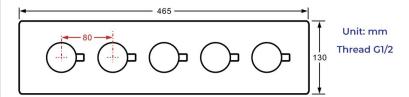

#### **Shower Mixer Connections**

Shower Head Mounting: Flush on ceiling

Hand Spray Hose: 59 inch Water flow: 2.5 GPM ~ 5.5 GPM Water pressure: 0.3 MPA ~ 1 MPA

Water pipe lines: 3/4 inch water pipes for the hot and cold water mixer