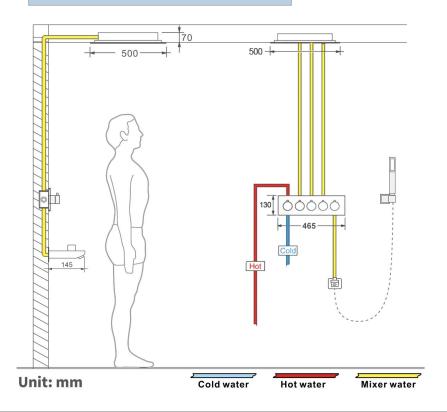

Shower Head Mounting: Flush on ceiling

Hand Spray Hose: 59 inch Water flow: 2.5 GPM ~ 5.5 GPM Water pressure: 0.3 MPA ~ 1 MPA

Water pipe lines: 3/4 inch water pipes for the hot and cold water mixer

#### **Shower Mixer Connections**