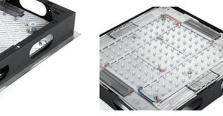

#### **Shower Head**

Shower Head 3 Functions: Waterfall, Rainfall & Mist

Shower head size: 20 x 20 inch

Each function can run all together and separately

Music and LED light work by electronic

All Metal Material: Solid Brass; Stainless Steel (top showerhead, hose)

Shower Head Mounting: Flush on ceiling

Hand Spray Hose: 59 inch Water flow: 2.5 GPM ~ 5.5 GPM Water pressure: 0.3 MPA ~ 1 MPA

Water pipe lines: 3/4 inch water pipes for the hot and cold water mixer

### 

2.76 inch

(70 mm)

Water Pressure: 0.3-0.5MPA Shower Flow Rate: 9-25L/min

18.5 x 18.5 inch (470 x 470 mm)

All dimensions and specifications are nominal and may vary. Use actual products for accuracy in critical situations.